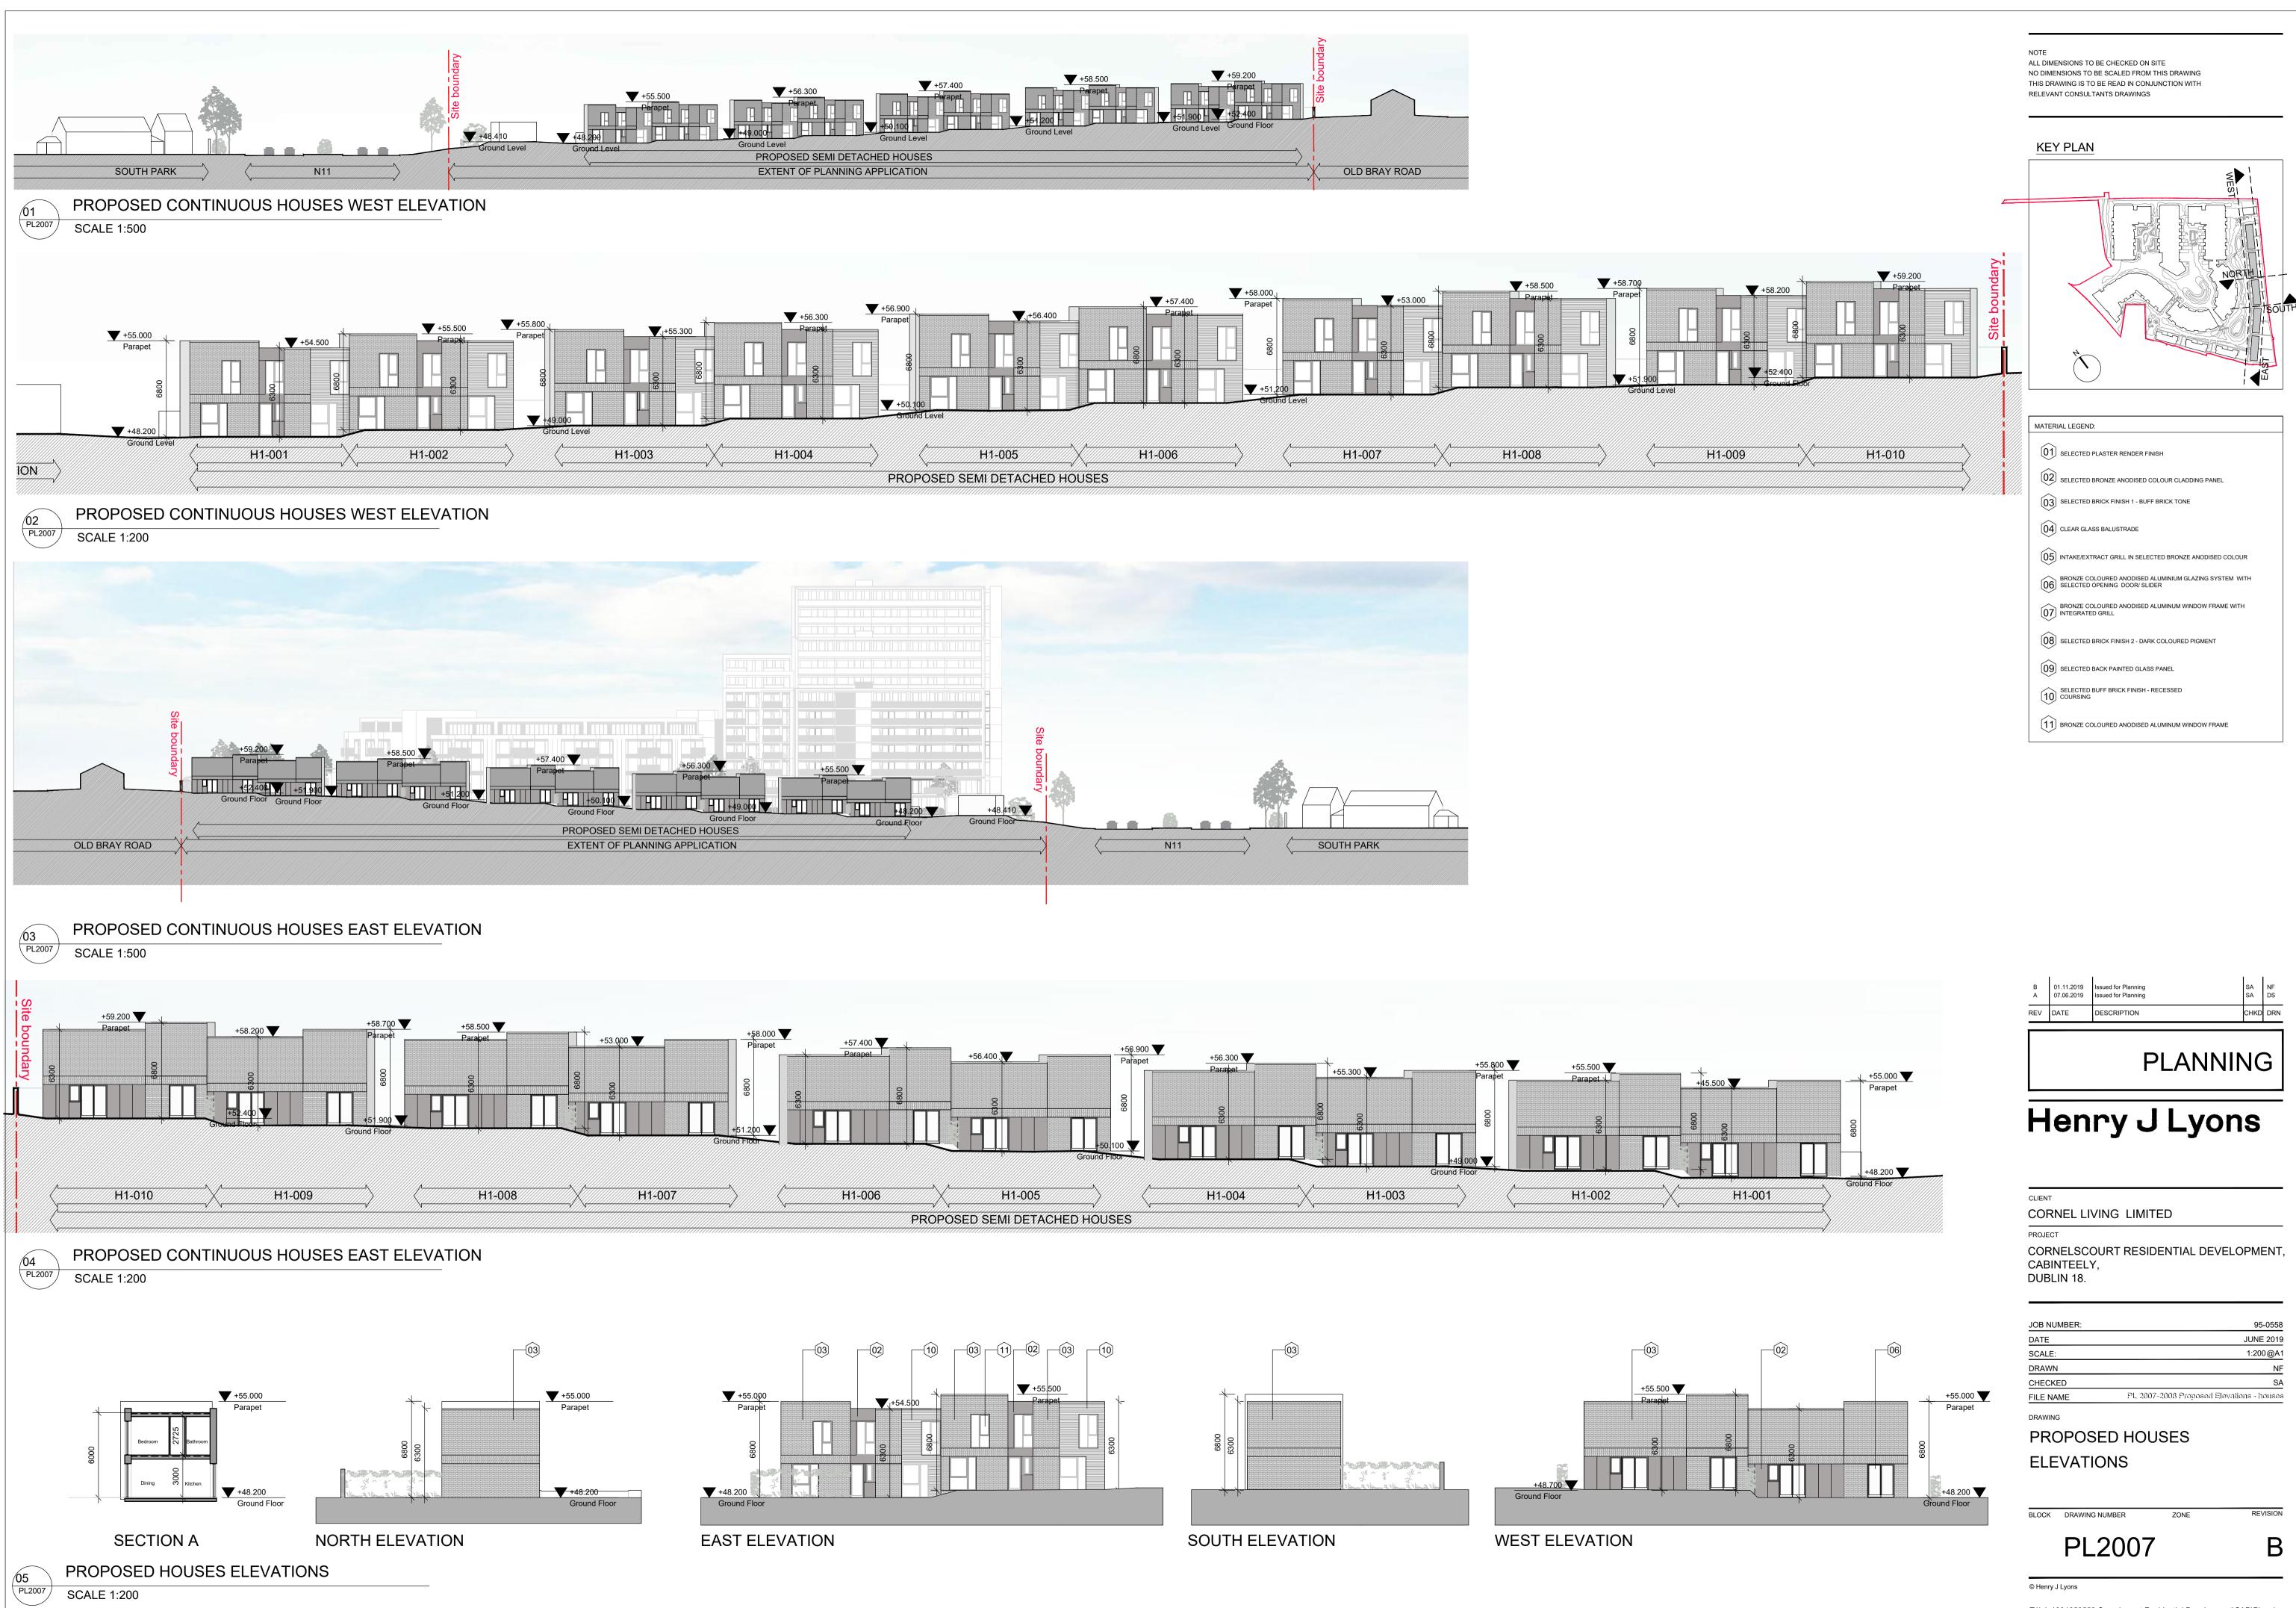

| Henry JL vons |                          |                                            |          |          |  |  |
|---------------|--------------------------|--------------------------------------------|----------|----------|--|--|
| PLANNING      |                          |                                            |          |          |  |  |
| REV           | DATE                     | DESCRIPTION                                | СНКД     | DRN      |  |  |
| B<br>A        | 01.11.2019<br>07.06.2019 | Issued for Planning<br>Issued for Planning | SA<br>SA | NF<br>DS |  |  |

| JOB NUMBER: | 95-0558                                   |
|-------------|-------------------------------------------|
| DATE        | JUNE 2019                                 |
| SCALE:      | 1:200@A1                                  |
| DRAWN       | NF                                        |
| CHECKED     | SA                                        |
| FILE NAME   | PL 2007-2008 Proposed Elevations - houses |
|             |                                           |